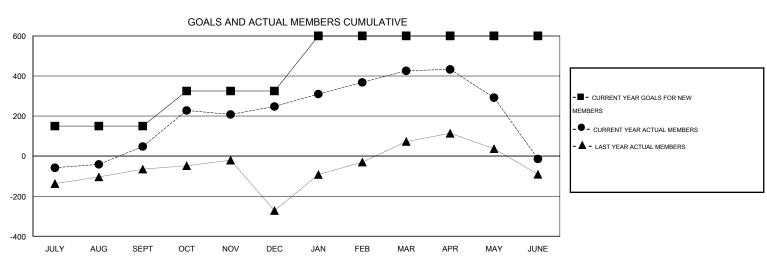

## LOCATION INDIA

GMT CA 6

|               |                  | Clubs            |                  |                  | Members               |                    |                                     |                    |                  |
|---------------|------------------|------------------|------------------|------------------|-----------------------|--------------------|-------------------------------------|--------------------|------------------|
|               | RESUL            | TS FOR 2014-2015 |                  |                  | RESULTS FOR 2014-2015 |                    |                                     |                    |                  |
| QUARTER       | NEW CLUB<br>GOAL | NEW CLUBS        | DROPPED<br>CLUBS | NET<br>GAIN/LOSS | QUARTER               | NEW MEMBER<br>GOAL | CHARTER AND<br>NEW MEMBERS<br>ADDED | DROPPED<br>MEMBERS | NET<br>GAIN/LOSS |
| JULY/AUG/SEPT | 2                | 3                | 0                | 3                | JULY/AUG/SEPT         | 150                | 267                                 | 219                | 48               |
| OCT/NOV/DEC   | 2                | 4                | 0                | 4                | OCT/NOV/DEC           | 175                | 364                                 | 164                | 200              |
| JAN/FEB/MAR   | 2                | 3                | 1                | 2                | JAN/FEB/MAR           | 275                | 279                                 | 101                | 178              |
| APR/MAY/JUNE  | 0                | 2                | 4                | -2               | APR/MAY/JUNE          | 0                  | 191                                 | 631                | -440             |

## GOALS AND ACTUAL NEW CLUBS CUMULATIVE

| DROPPED CLUBS: 5  |       | 127 CLUBS OF 162 ADDED 1 OR MORE | GENDER DISTRIBUTION   |                |     |
|-------------------|-------|----------------------------------|-----------------------|----------------|-----|
|                   |       | NEW MEMBERS                      | MALE                  | 6,100 (95.13%) |     |
| DROPPED MEMBERS   |       |                                  | FEMALE                | 312 (4.87%)    |     |
| DECEASED          | 35    | CLICK HERE FOR HEALTH            |                       |                | 577 |
| CLUB CANCELLED 97 |       | ASSESSMENT DATA                  | FAMILY UNIT MEMBERS   |                |     |
| OTHER             | 983   |                                  | HEAD OF HOUSEHOLD     |                |     |
| TOTAL             | 1,115 |                                  | NON-HEAD OF HOUSEHOLD |                |     |