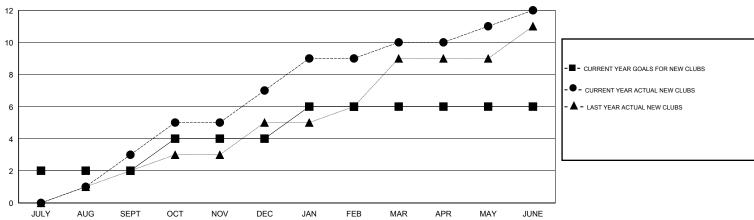

## LOCATION INDIA

GMT CA 6

|               |                  | Clubs            |                  |                  | Members               |                    |                                     |                    |                  |
|---------------|------------------|------------------|------------------|------------------|-----------------------|--------------------|-------------------------------------|--------------------|------------------|
|               | RESUL            | TS FOR 2014-2015 |                  |                  | RESULTS FOR 2014-2015 |                    |                                     |                    |                  |
| QUARTER       | NEW CLUB<br>GOAL | NEW CLUBS        | DROPPED<br>CLUBS | NET<br>GAIN/LOSS | QUARTER               | NEW MEMBER<br>GOAL | CHARTER AND<br>NEW MEMBERS<br>ADDED | DROPPED<br>MEMBERS | NET<br>GAIN/LOSS |
| JULY/AUG/SEPT | 2                | 3                | 0                | 3                | JULY/AUG/SEPT         | 150                | 267                                 | 219                | 48               |
| OCT/NOV/DEC   | 2                | 4                | 0                | 4                | OCT/NOV/DEC           | 175                | 364                                 | 164                | 200              |
| JAN/FEB/MAR   | 2                | 3                | 1                | 2                | JAN/FEB/MAR           | 275                | 279                                 | 101                | 178              |
| APR/MAY/JUNE  | 0                | 2                | 4                | -2               | APR/MAY/JUNE          | 0                  | 191                                 | 631                | -440             |

## GOALS AND ACTUAL NEW CLUBS CUMULATIVE

| DROPPED CLUBS: 5  |       | 127 CLUBS OF 162 ADDED 1 OR MORE | GENDER DISTRIBUTION   |                |     |
|-------------------|-------|----------------------------------|-----------------------|----------------|-----|
|                   |       | NEW MEMBERS                      | MALE                  | 6,100 (95.13%) |     |
| DROPPED MEMBERS   |       |                                  | FEMALE                | 312 (4.87%)    |     |
| DECEASED          | 35    | CLICK HERE FOR HEALTH            |                       |                | 577 |
| CLUB CANCELLED 97 |       | ASSESSMENT DATA                  | FAMILY UNIT MEMBERS   |                |     |
| OTHER             | 983   |                                  | HEAD OF HOUSEHOLD     |                |     |
| TOTAL             | 1,115 |                                  | NON-HEAD OF HOUSEHOLD |                |     |